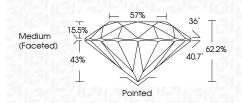

### PROPORTIONS

| 2010/02/02010           |                          |
|-------------------------|--------------------------|
| May 27, 2024            |                          |
| IGI Report Number       | LG636469233              |
| Description             | LABORATORY GROWN DIAMOND |
| Shape and Cutting Style | ROUND BRILLIANT          |
| Measurements            | 7.83 - 7.89 X 4.88 MM    |
| GRADING RESULTS         |                          |
| Carat Weight            | 1.87 CARAT               |
| Color Grade             |                          |
| Clarity Grade           | VS 1                     |
| Cut Grade               | IDEAL                    |
|                         |                          |