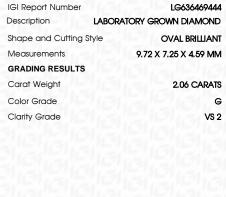

### LABORATORY GROWN DIAMOND REPORT

| May 25, 2024                   |                          |  |  |
|--------------------------------|--------------------------|--|--|
| IGI Report Number              | LG636469444              |  |  |
| Description                    | LABORATORY GROWN DIAMOND |  |  |
| Shape and Cutting Style        | OVAL BRILLIANT           |  |  |
| Measurements                   | 9.72 X 7.25 X 4.59 MM    |  |  |
| GRADING RESULTS                |                          |  |  |
| Carat Weight                   | 2.06 CARATS              |  |  |
| Color Grade                    | G                        |  |  |
| Clarity Grade                  | V\$ 2                    |  |  |
| ADDITIONAL GRADING INFORMATION |                          |  |  |
| Polish                         | EXCELLENT                |  |  |