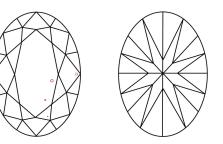

## PROPORTIONS

### **CLARITY CHARACTERISTICS**

#### **KEY TO SYMBOLS**

Red symbols indicate internal characteristics. Green symbols indicate external characteristics.

#### Sample Image Used