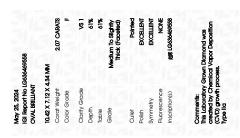

### LABORATORY GROWN DIAMOND REPORT

May 25, 2024

IGI Report Number LG636469558

Description LABORATORY GROWN DIAMOND

Shape and Cutting Style OVAL BRILLIANT

Measurements 10.42 X 7.12 X 4.34 MM

**GRADING RESULTS** 

Carat Weight 2.07 CARATS

Color Grade

Clarity Grade V\$ 1

### ADDITIONAL GRADING INFORMATION

Polish **EXCELLENT** 

Symmetry **EXCELLENT** 

Fluorescence NONE

Inscription(s) (G) LG636469558

Comments: This Laboratory Grown Diamond was created by Chemical Vapor Deposition (CVD) growth

process. Type IIa

© IGI 2020, International Gemological Institute

FD - 10 20

May 25, 2024

IGI Report Number LG636469558

Description LABORATORY GROWN DIAMOND

Shape and Cutting Style OVAL BRILLIANT

Measurements 10.42 X 7.12 X 4.34 MM

GRADING RESULTS

Carat Weight 2.07 CARATS

Color Grade

Clarity Grade VS 1

#### ADDITIONAL GRADING INFORMATION

Polish EXCELLENT
Symmetry EXCELLENT

Symmetry EXCELLENT Fluorescence NONE

Inscription(s) (15) LG636469558

Comments: This Laboratory Grown Diamond was created by Chemical Vapor Deposition (CVD) growth process.

Type IIa