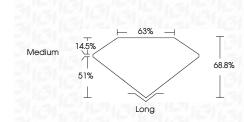

## LABORATORY GROWN DIAMOND REPORT

PROPORTIONS

| May 27, 2024                   |                          |  |  |  |
|--------------------------------|--------------------------|--|--|--|
| IGI Report Number              | LG636469615              |  |  |  |
| Description                    | LABORATORY GROWN DIAMOND |  |  |  |
| Shape and Cutting Style        | EMERALD CUT              |  |  |  |
| Measurements                   | 8.56 X 6.02 X 4.14 MM    |  |  |  |
| GRADING RESULTS                |                          |  |  |  |
| Carat Weight                   | 2.08 CARATS              |  |  |  |
| Color Grade                    | E                        |  |  |  |
| Clarity Grade                  | VS 1                     |  |  |  |
| ADDITIONAL GRADING INFORMATION |                          |  |  |  |
|                                |                          |  |  |  |

| May 27, 2024            |                       |
|-------------------------|-----------------------|
| IGI Report Number       | LG636469615           |
| Description LAB         | ORATORY GROWN DIAMOND |
| Shape and Cutting Style | EMERALD CUT           |
| Measurements            | 8.56 X 6.02 X 4.14 MM |
| GRADING RESULTS         |                       |
| Carat Weight            | 2.08 CARATS           |
| Color Grade             | E                     |