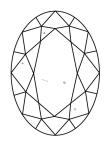

# **ELECTRONIC COPY**

### LABORATORY GROWN DIAMOND REPORT

May 27, 2024

IGI Report Number LG636469628

Description LABORATORY GROWN DIAMOND

Shape and Cutting Style OVAL BRILLIANT

Measurements 11.68 X 7.81 X 4.91 MM

**GRADING RESULTS** 

Carat Weight 2.82 CARATS

Color Grade

Clarity Grade VS 1

### ADDITIONAL GRADING INFORMATION

Polish **EXCELLENT** 

Symmetry **EXCELLENT** 

Fluorescence NONE

Inscription(s) (43) LG636469628

Comments: This Laboratory Grown Diamond was created by Chemical Vapor Deposition (CVD) growth

process. Type IIa

## LG636469628

Report verification at igi.org

### **PROPORTIONS**





Sample Image Used

### **CLARITY CHARACTERISTICS**





### **KEY TO SYMBOLS**

Red symbols indicate internal characteristics. Green symbols indicate external characteristics.

### COLOR

| D E F                  | G H I J             | Faint                     | Very Light | Light    |
|------------------------|---------------------|---------------------------|------------|----------|
| CLARITY                |                     |                           |            |          |
| IF                     | WS <sup>1 - 2</sup> | VS <sup>1-2</sup>         | SI 1-2     | 1 1 - 3  |
| Internally<br>Flawless | Very Very           | Very<br>Slightly Included | Slightly   | Included |





© IGI 2020, International Gemological Institute

FD - 10 20





May 27, 2024

IGI Report Number LG636469628

Description LABORATORY GROWN DIAMOND

Shape