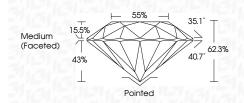

### PROPORTIONS

| May 27, 2024            |        |
|-------------------------|--------|
| IGI Report Number       |        |
| Description             | LABORA |
| Shape and Cutting Style |        |

| Description             | LABORATORY GROWN DIAMOND |
|-------------------------|--------------------------|
| Shape and Cutting Style | ROUND BRILLIANT          |
| Measurements            | 10.13 - 10.17 X 6.33 MM  |
| GRADING RESULTS         |                          |