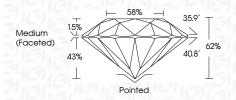

I J             | Faint                     | Very Light | Light    |
|------------------------|---------------------|---------------------------|------------|----------|
| CLARITY                |                     |                           |            |          |
| IF                     | WS <sup>1 - 2</sup> | VS <sup>1-2</sup>         | SI 1 - 2   | 1 1 - 3  |
| Internally<br>Flawless | Very Very           | Very<br>Slightly Included | Slightly   | Included |



© IGI 2020, International Gemological Institute

FD - 10 20





May 27, 2024

IGI Report Number LG636469761

Description LABORATORY GROWN DIAMOND

Shape and Cutting Style ROUND BRILLIANT

Measurements 10.55 - 10.62 X 6.57 MM

GRADING RESULTS

Carat Weight 4.60 CARATS

IDEAL

Color Grade F
Clarity Grade V\$ 2

Cut Grade



#### ADDITIONAL GRADING INFORMATION

Polish **EXCELLENT** 

Symmetry **EXCELLENT** 

Fluorescence NONE Inscription(s) (G) LG636469761

Comments: This Laboratory Grown Diamond was created by Chemical Vapor Deposition (CVD) growth

process. Type IIa