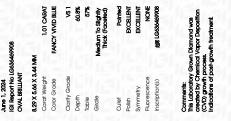

### LABORATORY GROWN DIAMOND REPORT

| June 1, 2024                   |                          |  |  |  |
|--------------------------------|--------------------------|--|--|--|
| IGI Report Number              | LG636469908              |  |  |  |
| Description                    | LABORATORY GROWN DIAMOND |  |  |  |
| Shape and Cutting Style        | OVAL BRILLIANT           |  |  |  |
| Measurements                   | 8.29 X 5.66 X 3.44 MM    |  |  |  |
| GRADING RESULTS                |                          |  |  |  |
| Carat Weight                   | 1.01 CARAT               |  |  |  |
| Color Grade                    | FANCY VIVID BLUE         |  |  |  |
| Clarity Grade                  | VS 1                     |  |  |  |
| ADDITIONAL GRADING INFORMATION |                          |  |  |  |

#### ADDITIONAL GRADING INFORMATION

| Polish         | EXCELLENT       |
|----------------|-----------------|
| Symmetry       | EXCELLENT       |
| Fluorescence   | NONE            |
| Inscription(s) | 131 LG636469908 |

Comments: This Laboratory Grown Diamond was created by Chemical Vapor Deposition (CVD) growth process. Indications of post-growth treatment.

**CLARITY CHARACTERISTICS** 

LG636469908

Report verification at igi.org