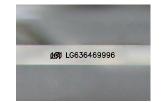

### LABORATORY GROWN DIAMOND REPORT

May 29, 2024

IGI Report Number LG636469996

Description LABORATORY GROWN DIAMOND

Shape and Cutting Style SQUARE EMERALD CUT

Measurements 6.90 X 6.63 X 4.17 MM

**GRADING RESULTS** 

## LG636469996

Report verification at igi.org