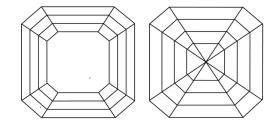

# **ELECTRONIC COPY**

### LABORATORY GROWN DIAMOND REPORT

May 29, 2024

IGI Report Number LG636469996

Description LABORATORY GROWN DIAMOND

Shape and Cutting Style SQUARE EMERALD CUT

Measurements 6.90 X 6.63 X 4.17 MM

**GRADING RESULTS** 

Carat Weight 1.91 CARAT

Color Grade D

Clarity Grade VV\$ 2

## ADDITIONAL GRADING INFORMATION

Polish **EXCELLENT** 

Symmetry **EXCELLENT** 

Fluorescence NONE

Inscription(s) (G) LG636469996

Comments: This Laboratory Grown Diamond was created by Chemical Vapor Deposition (CVD) growth

process. Type IIa

## LG636469996

Report verification at igi.org

### **PROPORTIONS**





Sample Image Used

#### **CLARITY CHARACTERISTICS**



### **KEY TO SYMBOLS**

Red symbols indicate internal characteristics. Green symbols indicate external characteristics.

# COLOR

| D E F                  | G H I J                        | Faint                     | Very Light | Light    |
|------------------------|--------------------------------|---------------------------|------------|----------|
| CLARITY                |                                |                           |            |          |
| IF                     | WS <sup>1 - 2</sup>            | VS <sup>1-2</sup>         | SI 1-2     | I 1-3    |
| Internally<br>Flawless | Very Very<br>Slightly Included | Very<br>Slightly Included | Slightly   | Included |



© IGI 2020, International Gemological Institute

FD - 10 20





IGI Report Number LG636469996

Descripti