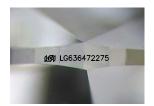

### LABORATORY GROWN DIAMOND REPORT

May 25, 2024

IGI Report Number LG636472275

Description LABORATORY GROWN DIAMOND

Shape and Cutting Style MARQUISE BRILLIANT

Measurements 19.93 X 10.05 X 6.29 MM

**GRADING RESULTS** 

## LG636472275

Report verification at igi.org