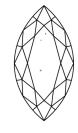

# **ELECTRONIC COPY**

### LABORATORY GROWN DIAMOND REPORT

May 25, 2024

IGI Report Number LG636472275

Description LABORATORY GROWN DIAMOND

Shape and Cutting Style MARQUISE BRILLIANT

Measurements 19.93 X 10.05 X 6.29 MM

**GRADING RESULTS** 

Carat Weight 7.10 CARATS

Color Grade

Clarity Grade V\$ 2

### ADDITIONAL GRADING INFORMATION

Polish **EXCELLENT** 

Symmetry **EXCELLENT** 

Fluorescence NONE

Inscription(s) (G) LG636472275

Comments: This Laboratory Grown Diamond was created by Chemical Vapor Deposition (CVD) growth

process. Type IIa

## LG636472275

Report verification at igi.org

### **PROPORTIONS**





Sample Image Used

### **CLARITY CHARACTERISTICS**





### **KEY TO SYMBOLS**

Red symbols indicate internal characteristics. Green symbols indicate external characteristics.

### COLOR

| D E F                  | G H I J           | Faint                     | Very Light | Light    |
|------------------------|-------------------|---------------------------|------------|----------|
| CLARITY                |                   |                           |            |          |
| IF                     | WS <sup>1-2</sup> | VS <sup>1-2</sup>         | SI 1-2     | 1 1 - 3  |
| Internally<br>Flawless | Very Very         | Very<br>Slightly Included | Slightly   | Included |





© IGI 2020, International Gemological Institute

FD - 10 20





May 25, 2024

IGI Report Number LG636472275

Description LABORATORY GROWN DIAMOND

Shape and Cuttin