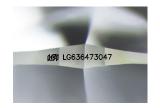

### LABORATORY GROWN DIAMOND REPORT

May 25, 2024

IGI Report Number LG636473047

Description LABORATORY GROWN DIAMOND

Shape and Cutting Style ROUND BRILLIANT

Measurements 7.39 - 7.42 X 4.53 MM

## LG636473047

Report verification at igi.org