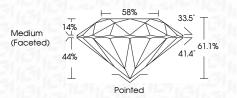

| Faint                     | Very Light | Light    |
|------------------------|---------------------|---------------------------|------------|----------|
| CLARITY                |                     |                           |            |          |
| IF                     | WS <sup>1 - 2</sup> | VS <sup>1-2</sup>         | SI 1-2     | I 1-3    |
| Internally<br>Flawless | Very Very           | Very<br>Slightly Included | Slightly   | Included |



© IGI 2020, International Gemological Institute

FD - 10 20





May 25, 2024

IGI Report Number LG636473047

Description LABORATORY GROWN DIAMOND

Measurements 7.39 - 7.42 X 4.53 MM

ROUND BRILLIANT

**GRADING RESULTS** 

Shape and Cutting Style

Carat Weight 1.51 CARAT

Color Grade D
Clarity Grade VV\$ 2

Cut Grade IDEAL



#### ADDITIONAL GRADING INFORMATION

Polish EXCELLENT
Symmetry EXCELLENT

Fluorescence NONE

Inscription(s) (15) LG636473047

Comments: This Laboratory Grown Diamond was created by Chemical Vapor Deposition (CVD) growth process.

Type IIa