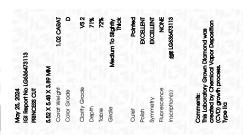

### LABORATORY GROWN DIAMOND REPORT

May 25, 2024

IGI Report Number LG636473113

Description LABORATORY GROWN DIAMOND

Shape and Cutting Style PRINCESS CUT

Measurements 5.52 X 5.48 X 3.89 MM

**GRADING RESULTS** 

Carat Weight 1.02 CARAT

Color Grade D

Clarity Grade V\$ 2

### ADDITIONAL GRADING INFORMATION

Polish **EXCELLENT** 

Symmetry **EXCELLENT** 

Fluorescence NONE

Inscription(s) (G) LG636473113

Comments: This Laboratory Grown Diamond was created by Chemical Vapor Deposition (CVD) growth

process. Type IIa