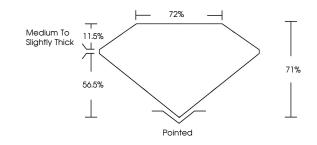

# **ELECTRONIC COPY**

### LABORATORY GROWN DIAMOND REPORT

May 25, 2024

IGI Report Number LG636473113

Description LABORATORY GROWN DIAMOND

Shape and Cutting Style PRINCESS CUT

Measurements 5.52 X 5.48 X 3.89 MM

**GRADING RESULTS** 

Carat Weight 1.02 CARAT

Color Grade D

Clarity Grade V\$ 2

### ADDITIONAL GRADING INFORMATION

Polish **EXCELLENT** 

Symmetry **EXCELLENT** 

Fluorescence NONE

Inscription(s) (G) LG636473113

Comments: This Laboratory Grown Diamond was created by Chemical Vapor Deposition (CVD) growth

process. Type IIa

## LG636473113

Report verification at igi.org

### **PROPORTIONS**





Sample Image Used

#### **CLARITY CHARACTERISTICS**



### **KEY TO SYMBOLS**

Red symbols indicate internal characteristics. Green symbols indicate external characteristics.

## COLOR

| D E F                  | G H I J              | Faint                     | Very Light | Light    |
|------------------------|----------------------|---------------------------|------------|----------|
| CLARITY                |                      |                           |            |          |
| IF                     | VVS <sup>1 - 2</sup> | VS <sup>1-2</sup>         | SI 1-2     | 1 1-3    |
| Internally<br>Flawless | Very Very            | Very<br>Slightly Included | Slightly   | Included |



200 Att

© IGI 2020, International Gemological Institute

FD - 10 20





May 25, 2024

IGI Repor