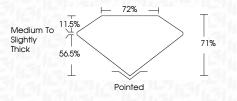

| G H I J              | Faint                     | Very Light | Light    |
|------------------------|----------------------|---------------------------|------------|----------|
| CLARITY                |                      |                           |            |          |
| IF                     | VVS <sup>1 - 2</sup> | VS <sup>1-2</sup>         | SI 1-2     | 1 1-3    |
| Internally<br>Flawless | Very Very            | Very<br>Slightly Included | Slightly   | Included |



200 Att

© IGI 2020, International Gemological Institute

FD - 10 20





May 25, 2024

IGI Report Number LG636473113

Description LABORATORY GROWN DIAMOND

Shape and Cutting Style PRINCESS CUT

Measurements 5.52 X 5.48 X 3.89 MM

GRADING RESULTS

Carat Weight 1.02 CARAT

Color Grade D
Clarity Grade V\$ 2



#### ADDITIONAL GRADING INFORMATION

Polish EXCELLENT
Symmetry EXCELLENT

Symmetry **EXCELLENT**Fluorescence **NONE** 

Inscription(s) IG(LG636473113

Comments: This Laboratory Grown Diamond was created by Chemical Vapor Deposition (CVD) growth process.

Type IIa