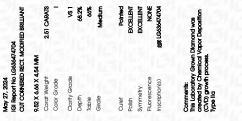

### LABORATORY GROWN DIAMOND REPORT

| May 27, 2024            |                                                |
|-------------------------|------------------------------------------------|
| IGI Report Number       | LG636474704                                    |
| Description             | LABORATORY GROWN DIAMOND                       |
| Shape and Cutting Style | CUT CORNERED RECTANGULAR<br>MODIFIED BRILLIANT |
| Measurements            | 9.52 X 6.66 X 4.54 MM                          |
| GRADING RESULTS         |                                                |
| Carat Weight            | 2.51 CARATS                                    |
| Color Grade             | 갈랐더같았어.                                        |
| Clarity Grade           | VS 1                                           |

### ADDITIONAL GRADING INFORMATION

| Polish         | EXCELLENT     |
|----------------|---------------|
| Symmetry       | EXCELLENT     |
| Fluorescence   | NONE          |
| Inscription(s) | 低利LG636474704 |
|                |               |

Comments: This Laboratory Grown Diamond was created by Chemical Vapor Deposition (CVD) growth process. . Type Ila

# DIAMOND REPORT

| escription       | LABORATORY GROWN DIAMOND                                  |
|------------------|-----------------------------------------------------------|
| hape and Cutting | g Style CUT CORNERED<br>RECTANGULAR MODIFIED<br>BRILLIANT |
| Neasurements     | 9.52 X 6.66 X 4.54 MM                                     |
| GRADING RESULT   | s                                                         |
| Carat Weight     | 2.51 CARATS                                               |
| Color Grade      | 거리는 것이라                                                   |
| Clarity Grade    | VS 1                                                      |

#### ADDITIONAL GRADING INFORMATION

| Polish                                                                           | EXCELLENT        |
|----------------------------------------------------------------------------------|------------------|
| Symmetry                                                                         | EXCELLENT        |
| Fluorescence                                                                     | NONE             |
| Inscription(s)                                                                   | 1671 LG636474704 |
| Comments: This Laboratory G<br>created by Chemical Vapor<br>process.<br>Type IIa |                  |