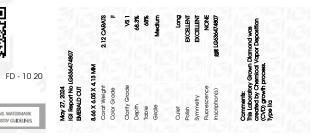

## LABORATORY GROWN DIAMOND REPORT

| PROPORTIONS |
|-------------|
|-------------|

| May 27, 2024                   |                          |  |
|--------------------------------|--------------------------|--|
| IGI Report Number              | LG636474807              |  |
| Description                    | LABORATORY GROWN DIAMOND |  |
| Shape and Cutting Style        | EMERALD CUT              |  |
| Measurements                   | 8.66 X 6.05 X 4.13 MM    |  |
| GRADING RESULTS                |                          |  |
| Carat Weight                   | 2.12 CARATS              |  |
| Color Grade                    | F ICI F                  |  |
| Clarity Grade                  | VS 1                     |  |
| ADDITIONAL GRADING INFORMATION |                          |  |
| Dellah                         | EV/OFU ENT               |  |

| Polish         | EXCELLENT        |
|----------------|------------------|
| Symmetry       | EXCELLENT        |
| Fluorescence   | NONE             |
| Inscription(s) | 1571 LG636474807 |

Comments: This Laboratory Grown Diamond was created by Chemical Vapor Deposition (CVD) growth process. Type IIa

|                       | Mdy 27, 2024            |  |
|-----------------------|-------------------------|--|
| LG636474807           | IGI Report Number       |  |
| RATORY GROWN DIAMOND  | Description LABO        |  |
| EMERALD CUT           | Shape and Cutting Style |  |
| 8.66 X 6.05 X 4.13 MM | Measurements            |  |
|                       | GRADING RESULTS         |  |
| 2.12 CARATS           | Carat Weight            |  |
| F                     | Color Grade             |  |
| VS 1                  | Clarity Grade           |  |

#### ADDITIONAL GRADING INFORMATION

| Polish                                                                       | EXCELLENT                                       |
|------------------------------------------------------------------------------|-------------------------------------------------|
| Symmetry                                                                     | EXCELLENT                                       |
| Fluorescence                                                                 | NONE                                            |
| Inscription(s)                                                               | (G) LG636474807                                 |
| Comments: This Laboratory<br>created by Chemical Vap<br>process.<br>Type IIa | Grown Diamond was<br>or Deposition (CVD) growth |