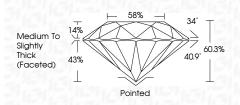

# PROPORTIONS

| May 28, 2024                   |                                          |  |
|--------------------------------|------------------------------------------|--|
| IGI Report Number              | LG636474942                              |  |
| Description                    | LABORATORY GROWN DIAMOND                 |  |
| Shape and Cutting Style        | ROUND BRILLIANT                          |  |
| Measurements                   | 7.82 - 7.84 X 4.72 MM                    |  |
| GRADING RESULTS                |                                          |  |
| Carat Weight                   | 1.77 CARAT                               |  |
| Color Grade                    | LE L |  |
| Clarity Grade                  | VS 2                                     |  |
| Cut Grade                      | IDEAL                                    |  |
| ADDITIONAL GRADING INFORMATION |                                          |  |

FD - 10 20

| IVIDY 28, 2024          |                       |
|-------------------------|-----------------------|
| IGI Report Number       | LG636474942           |
| Description LABOR       | ATORY GROWN DIAMOND   |
| Shape and Cutting Style | ROUND BRILLIANT       |
| Measurements            | 7.82 - 7.84 X 4.72 MM |
| GRADING RESULTS         |                       |
| Carat Weight            | 1.77 CARAT            |
| Color Grade             | E                     |
| Clarity Grade           | VS 2                  |
| Cut Grade               | IDEAL                 |
|                         |                       |