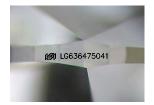

### LABORATORY GROWN DIAMOND REPORT

May 27, 2024

IGI Report Number LG636475041

Description LABORATORY GROWN DIAMOND

Shape and Cutting Style OVAL BRILLIANT

Measurements 11.12 X 7.40 X 4.67 MM

**GRADING RESULTS** 

## LG636475041

Report verification at igi.org

© IGI 2020, International Gemological Institute

FD - 10 20

May 27, 2024

IGI Report Number LG636475041

Description LABORATORY GROWN DIAMOND

Shape and Cutting Style OVAL BRILLIANT

Measurements 11.12 X 7.40 X 4.67 MM

#### ADDITIONAL GRADING INFORMATION

Polish **EXCELLENT** 

Symmetry **EXCELLENT** 

Fluorescence NONE

Inscription(s) (G) LG636475041

Comments: This Laboratory Grown Diamond was created by Chemical Vapor Deposition (CVD) growth process.