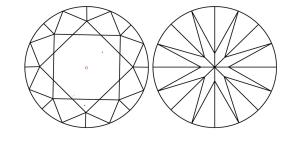

# **ELECTRONIC COPY**

### LABORATORY GROWN DIAMOND REPORT

May 26, 2024

IGI Report Number LG636475175

Description LABORATORY GROWN DIAMOND

Shape and Cutting Style ROUND BRILLIANT

Measurements 10.23 - 10.26 X 6.22 MM

**GRADING RESULTS** 

Carat Weight 4.05 CARATS

Color Grade

Clarity Grade VVS 2

Cut Grade IDEAL

### ADDITIONAL GRADING INFORMATION

Polish **EXCELLENT** 

Symmetry **EXCELLENT** 

Fluorescence NONE

Inscription(s) (G) LG636475175

Comments: This Laboratory Grown Diamond was created by Chemical Vapor Deposition (CVD) growth

process. Type IIa

# LG636475175

Report verification at igi.org

### **PROPORTIONS**





Sample Image Used

#### **CLARITY CHARACTERISTICS**



## **KEY TO SYMBOLS**

Red symbols indicate internal characteristics. Green symbols indicate external characteristics.

### **COLOR**

| DEF                    | G H I J                        | Faint                     | Very Light           | Light    |
|------------------------|--------------------------------|---------------------------|----------------------|----------|
| <b>CLARITY</b>         | VVS <sup>1 - 2</sup>           | VS <sup>1 - 2</sup>       | SI 1-2               | 11-3     |
| Internally<br>Flawless | Very Very<br>Slightly Included | Very<br>Slightly Included | Slightly<br>Included | Included |



© IGI 2020, International Gemological Institute

FD - 10 20





May 26, 2024

IGI Report Number LG636475175

Description LABORATORY GROWN DIAMOND

Shape and Cutting Style