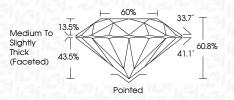

| G H I J                        | Faint                     | Very Light           | Light    |
|------------------------|--------------------------------|---------------------------|----------------------|----------|
| <b>CLARITY</b>         | VVS <sup>1 - 2</sup>           | VS <sup>1 - 2</sup>       | SI 1-2               | 11-3     |
| Internally<br>Flawless | Very Very<br>Slightly Included | Very<br>Slightly Included | Slightly<br>Included | Included |



© IGI 2020, International Gemological Institute

FD - 10 20





May 26, 2024

IGI Report Number LG636475175

Description LABORATORY GROWN DIAMOND

Shape and Cutting Style ROUND BRILLIANT

Measurements 10.23 - 10.26 X 6.22 MM

GRADING RESULTS

Carat Weight 4.05 CARATS

IDEAL

Color Grade F
Clarity Grade VV\$ 2

Cut Grade



#### ADDITIONAL GRADING INFORMATION

Polish **EXCELLENT** 

Symmetry **EXCELLENT** 

Fluorescence NONE

Inscription(s) (AG) LG636475175

Comments: This Laboratory Grown Diamond was

created by Chemical Vapor Deposition (CVD) growth

process. Type IIa