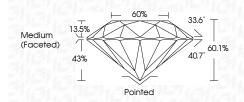

## PROPORTIONS

| May 26, 2024            |                          |
|-------------------------|--------------------------|
| IGI Report Number       | LG636475422              |
| Description             | LABORATORY GROWN DIAMOND |
| Shape and Cutting Style | ROUND BRILLIANT          |
| Measurements            | 10.26 - 10.29 X 6.17 MM  |
| GRADING RESULTS         |                          |
| Carat Weight            | 4.04 CARATS              |
| Color Grade             | IS IS A SUCH OF          |
| Clarity Grade           | VS 1                     |

# 

| May 26, 202 |  |  |
|-------------|--|--|

| IGI Report Number | LG636475422              |
|-------------------|--------------------------|
| Description       | LABORATORY GROWN DIAMOND |
| Shape and Cutting | Style ROUND BRILLIANT    |
| Measurements      | 10.26 - 10.29 X 6.17 MM  |
| GRADING RESULTS   |                          |
| Carat Weight      | 4.04 CARATS              |
| Color Grade       | F                        |
| Clarity Grade     | VS 1                     |
| Cut Grade         | IDEAL                    |
|                   |                          |