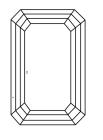

# **ELECTRONIC COPY**

### LABORATORY GROWN DIAMOND REPORT

May 28, 2024

IGI Report Number LG636475482

Description LABORATORY GROWN DIAMOND

Shape and Cutting Style **EMERALD CUT** 

Measurements 8.55 X 5.95 X 4.10 MM

**GRADING RESULTS** 

2.04 CARATS Carat Weight

Color Grade

Е

Clarity Grade VS 1

## ADDITIONAL GRADING INFORMATION

Polish **EXCELLENT** 

**EXCELLENT** Symmetry

Fluorescence NONE

1/5/1 LG636475482 Inscription(s)

Comments: This Laboratory Grown Diamond was created by Chemical Vapor Deposition (CVD) growth

process. Type IIa

## LG636475482

Report verification at igi.org

### **PROPORTIONS**





Sample Image Used

#### **CLARITY CHARACTERISTICS**





### **KEY TO SYMBOLS**

Red symbols indicate internal characteristics. Green symbols indicate external characteristics.

# **COLOR**

| D E F                  | G H I J                        | Faint                     | Very Light | Light    |
|------------------------|--------------------------------|---------------------------|------------|----------|
| CLARITY                |                                |                           |            |          |
| IF                     | WS <sup>1 - 2</sup>            | VS <sup>1-2</sup>         | SI 1-2     | 1 - 3    |
| Internally<br>Flawless | Very Very<br>Slightly Included | Very<br>Slightly Included | Slightly   | Included |





© IGI 2020, International Gemological Institute

FD - 10 20



IGI Report Number LG636475482 Desc