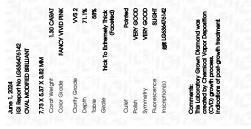

#### LABORATORY GROWN DIAMOND REPORT

PROPORTIONS

| June 1, 2024            |                          |
|-------------------------|--------------------------|
| IGI Report Number       | LG636476142              |
| Description             | LABORATORY GROWN DIAMOND |
| Shape and Cutting Style | OVAL MODIFIED BRILLIANT  |
| Measurements            | 7.73 X 5.37 X 3.82 MM    |
| GRADING RESULTS         |                          |
| Carat Weight            | 1.30 CARAT               |
| Color Grade             | FANCY VIVID PINK         |
| Clarity Grade           | VVS 2                    |
|                         |                          |

#### ADDITIONAL GRADING INFORMATION

| Polish         | VERY GOOD       |
|----------------|-----------------|
| Symmetry       | VERY GOOD       |
| Fluorescence   | SLIGHT          |
| Inscription(s) | 131 LG636476142 |

Comments: This Laboratory Grown Diamond was created by Chemical Vapor Deposition (CVD) growth process.

Indications of post-growth treatment.

# June 1, 2024

| IGI Report Number | r       | LG636476142             |  |
|-------------------|---------|-------------------------|--|
| Description       | LABC    | DRATORY GROWN DIAMOND   |  |
| Shape and Cutting | g Style | OVAL MODIFIED BRILLIANT |  |
| Measurements      |         | 7.73 X 5.37 X 3.82 MM   |  |
| GRADING RESULT    | s       |                         |  |
| Carat Weight      |         | 1.30 CARAT              |  |
| Color Grade       |         | FANCY VIVID PINK        |  |
| Clarity Grade     |         | VV\$ 2                  |  |
|                   |         |                         |  |

#### ADDITIONAL GRADING INFORMATION

| Polish                                                                                            | VERY GOOD                  |
|---------------------------------------------------------------------------------------------------|----------------------------|
| Symmetry                                                                                          | VERY GOOD                  |
| Fluorescence                                                                                      | SLIGHT                     |
| Inscription(s)                                                                                    | 1671 LG636476142           |
| Comments: This Laboratory<br>created by Chemical Vapo<br>process.<br>Indications of post-growth t | or Deposition (CVD) growth |