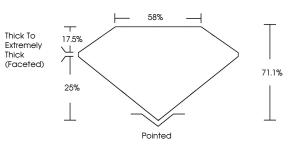

#### LABORATORY GROWN DIAMOND REPORT

PROPORTIONS

| June 1, 2024            |                          |
|-------------------------|--------------------------|
| IGI Report Number       | LG636476142              |
| Description             | LABORATORY GROWN DIAMOND |
| Shape and Cutting Style | OVAL MODIFIED BRILLIANT  |
| Measurements            | 7.73 X 5.37 X 3.82 MM    |
| GRADING RESULTS         |                          |
| Carat Weight            | 1.30 CARAT               |
| Color Grade             | FANCY VIVID PINK         |
| Clarity Grade           | VVS 2                    |
|                         |                          |

# June 1, 2024

| IGI Report Number | r       | LG636476142             |  |
|-------------------|---------|-------------------------|--|
| Description       | LABC    | DRATORY GROWN DIAMOND   |  |
| Shape and Cutting | g Style | OVAL MODIFIED BRILLIANT |  |
| Measurements      |         | 7.73 X 5.37 X 3.82 MM   |  |
| GRADING RESULT    | s       |                         |  |
| Carat Weight      |         | 1.30 CARAT              |  |
| Color Grade       |         | FANCY VIVID PINK        |  |
| Clarity Grade     |         | VV\$ 2                  |  |
|                   |         |                         |  |