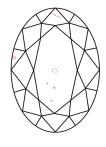

# **ELECTRONIC COPY**

### LABORATORY GROWN DIAMOND REPORT

May 27, 2024

IGI Report Number LG636478457

Description LABORATORY GROWN DIAMOND

Shape and Cutting Style OVAL BRILLIANT

Measurements 10.29 X 7.60 X 4.77 MM

**GRADING RESULTS** 

Carat Weight 2.37 CARATS

Color Grade

Clarity Grade V\$ 1

### ADDITIONAL GRADING INFORMATION

Polish **EXCELLENT** 

Symmetry **EXCELLENT** 

Fluorescence NONE

Inscription(s) IGI LG636478457

Comments: This Laboratory Grown Diamond was created by Chemical Vapor Deposition (CVD) growth

process. Type IIa

## LG636478457

Report verification at igi.org

### **PROPORTIONS**





Sample Image Used

### **CLARITY CHARACTERISTICS**





### **KEY TO SYMBOLS**

Red symbols indicate internal characteristics. Green symbols indicate external characteristics.

### COLOR

| D E F                  | G H I J           | Faint                     | Very Light | Light    |
|------------------------|-------------------|---------------------------|------------|----------|
| CLARITY                |                   |                           |            |          |
| IF                     | WS <sup>1-2</sup> | VS <sup>1-2</sup>         | SI 1-2     | 1 1 - 3  |
| Internally<br>Flawless | Very Very         | Very<br>Slightly Included | Slightly   | Included |





© IGI 2020, International Gemological Institute

FD - 10 20





May 27, 2024

IGI Report Number LG636478457

Description LABORATORY GROWN DIAMOND

Shape and Cuttin