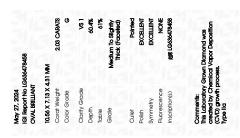

### LABORATORY GROWN DIAMOND REPORT

May 27, 2024

IGI Report Number LG636478458

Description LABORATORY GROWN DIAMOND

Shape and Cutting Style OVAL BRILLIANT

Measurements 10.56 X 7.13 X 4.31 MM

**GRADING RESULTS** 

Carat Weight 2.03 CARATS

Color Grade G

Clarity Grade V\$ 1

## ADDITIONAL GRADING INFORMATION

Polish **EXCELLENT** 

Symmetry **EXCELLENT** 

Fluorescence NONE

Inscription(s) (G) LG636478458

Comments: This Laboratory Grown Diamond was created by Chemical Vapor Deposition (CVD) growth

process. Type IIa