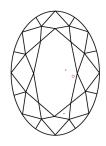

# **ELECTRONIC COPY**

### LABORATORY GROWN DIAMOND REPORT

May 27, 2024

IGI Report Number LG636478458

Description LABORATORY GROWN DIAMOND

Shape and Cutting Style OVAL BRILLIANT

Measurements 10.56 X 7.13 X 4.31 MM

**GRADING RESULTS** 

Carat Weight 2.03 CARATS

Color Grade G

Clarity Grade V\$ 1

## ADDITIONAL GRADING INFORMATION

Polish **EXCELLENT** 

Symmetry **EXCELLENT** 

Fluorescence NONE

Inscription(s) (G) LG636478458

Comments: This Laboratory Grown Diamond was created by Chemical Vapor Deposition (CVD) growth

process. Type IIa

## LG636478458

Report verification at igi.org

### **PROPORTIONS**





Sample Image Used

#### **CLARITY CHARACTERISTICS**





### **KEY TO SYMBOLS**

Red symbols indicate internal characteristics. Green symbols indicate external characteristics.

### COLOR

| DEF                    | G H I J                        | Faint                     | Very Light           | Light    |
|------------------------|--------------------------------|---------------------------|----------------------|----------|
| <b>CLARITY</b>         | VVS <sup>1 - 2</sup>           | VS <sup>1 - 2</sup>       | SI 1-2               | 11-3     |
| Internally<br>Flawless | Very Very<br>Slightly Included | Very<br>Slightly Included | Slightly<br>Included | Included |





© IGI 2020, International Gemological Institute

FD - 10 20





May 27, 2024

IGI Report Number LG636478458

Description LABORATORY GROWN DIAMOND

Shape and Cutting Style