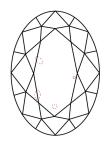

# **ELECTRONIC COPY**

### LABORATORY GROWN DIAMOND REPORT

May 28, 2024

IGI Report Number LG636478470

Description LABORATORY GROWN DIAMOND

Shape and Cutting Style OVAL BRILLIANT

Measurements 10.41 X 7.69 X 4.65 MM

**GRADING RESULTS** 

Carat Weight 2.35 CARATS

Color Grade G

Clarity Grade VS 2

## ADDITIONAL GRADING INFORMATION

Polish EXCELLENT

Symmetry **EXCELLENT** 

Fluorescence NONE

Inscription(s) (G) LG636478470

Comments: This Laboratory Grown Diamond was created by Chemical Vapor Deposition (CVD) growth

process. Type IIa

## LG636478470

Report verification at igi.org

### **PROPORTIONS**





Sample Image Used

#### **CLARITY CHARACTERISTICS**





### **KEY TO SYMBOLS**

Red symbols indicate internal characteristics. Green symbols indicate external characteristics.

### **COLOR**

| DEF                    | G H I J                        | Faint                     | Very Light           | Light    |
|------------------------|--------------------------------|---------------------------|----------------------|----------|
| <b>CLARITY</b>         | VVS <sup>1 - 2</sup>           | VS <sup>1 - 2</sup>       | SI 1-2               | 11-3     |
| Internally<br>Flawless | Very Very<br>Slightly Included | Very<br>Slightly Included | Slightly<br>Included | Included |





© IGI 2020, International Gemological Institute

FD - 10 20







May 28, 2024

IGI Report Number LG636478470

Description LABORATORY GROWN DIAMOND

Measurements 10.4