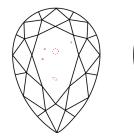

# **ELECTRONIC COPY**

### LABORATORY GROWN DIAMOND REPORT

May 28, 2024

IGI Report Number LG636478561

Description LABORATORY GROWN DIAMOND

Shape and Cutting Style PEAR BRILLIANT

Measurements 8.61 X 5.68 X 3.46 MM

**GRADING RESULTS** 

Carat Weight 1.01 CARAT

Color Grade

Ε

SI 1

Clarity Grade

### ADDITIONAL GRADING INFORMATION

Polish EXCELLENT

Symmetry **EXCELLENT** 

Fluorescence NONE

Inscription(s) [15] LG636478561

Comments: This Laboratory Grown Diamond was created by Chemical Vapor Deposition (CVD) growth

process. Type IIa

## LG636478561

Report verification at igi.org

### **PROPORTIONS**





Sample Image Used

### **CLARITY CHARACTERISTICS**





### **KEY TO SYMBOLS**

Red symbols indicate internal characteristics. Green symbols indicate external characteristics.

### COLOR

| D E F                  | G H I J             | Faint                     | Very Light | Light    |
|------------------------|---------------------|---------------------------|------------|----------|
| CLARITY                |                     |                           |            |          |
| IF                     | WS <sup>1 - 2</sup> | VS <sup>1-2</sup>         | SI 1-2     | 1 1 - 3  |
| Internally<br>Flawless | Very Very           | Very<br>Slightly Included | Slightly   | Included |





© IGI 2020, International Gemological Institute

FD - 10 20







May 28, 2024

IGI Report Number LG636478561

Description LABORATORY GROWN DIAMOND

Shap