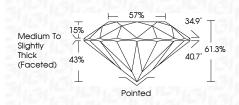

## PROPORTIONS

**CLARITY CHARACTERISTICS** 

**KEY TO SYMBOLS** 

Red symbols indicate internal characteristics.

Green symbols indicate external characteristics.

| May 28, 2024                   |                          |  |  |  |
|--------------------------------|--------------------------|--|--|--|
| IGI Report Number              | LG636478745              |  |  |  |
| Description                    | LABORATORY GROWN DIAMOND |  |  |  |
| Shape and Cutting Style        | ROUND BRILLIANT          |  |  |  |
| Measurements                   | 9.31 - 9.40 X 5.73 MM    |  |  |  |
| GRADING RESULTS                |                          |  |  |  |
| Carat Weight                   | 3.08 CARATS              |  |  |  |
| Color Grade                    | 빈더님인더语                   |  |  |  |
| Clarity Grade                  | VVS 2                    |  |  |  |
| Cut Grade                      | IDEAL                    |  |  |  |
| ADDITIONAL GRADING INFORMATION |                          |  |  |  |