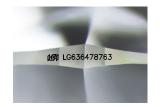

#### LABORATORY GROWN DIAMOND REPORT

May 28, 2024

IGI Report Number LG636478763

Description LABORATORY GROWN DIAMOND

Shape and Cutting Style ROUND BRILLIANT

Measurements 11.00 - 11.04 X 6.72 MM

#### ADDITIONAL GRADING INFORMATION

Polish EXCELLENT

Symmetry **EXCELLENT** 

Fluorescence NONE

Inscription(s) (3) LG636478763

Comments: This Laboratory Grown Diamond was created by Chemical Vapor Deposition (CVD) growth process.

# LG636478763

Report verification at igi.org