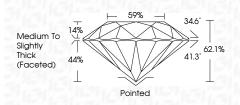

## PROPORTIONS

| May 27, 2024                   |                          |  |  |
|--------------------------------|--------------------------|--|--|
| IGI Report Number              | LG636478821              |  |  |
| Description                    | LABORATORY GROWN DIAMOND |  |  |
| Shape and Cutting Style        | ROUND BRILLIANT          |  |  |
| Measurements                   | 9.23 - 9.27 X 5.74 MM    |  |  |
| GRADING RESULTS                |                          |  |  |
| Carat Weight                   | 3.06 CARATS              |  |  |
| Color Grade                    | н                        |  |  |
| Clarity Grade                  | VS 1                     |  |  |
| Cut Grade                      | EXCELLENT                |  |  |
| ADDITIONAL GRADING INFORMATION |                          |  |  |
| Polish                         | EXCELLENT                |  |  |
| Symmetry                       | EXCELLENT                |  |  |

FD - 10 20

| IGI Report Number       | LG636478821             |
|-------------------------|-------------------------|
| Description L           | ABORATORY GROWN DIAMOND |
| Shape and Cutting Style | e ROUND BRILLIANT       |
| Measurements            | 9.23 - 9.27 X 5.74 MM   |
| GRADING RESULTS         |                         |
| Carat Weight            | 3.06 CARATS             |
| Color Grade             | н                       |
| Clarity Grade           | VS 1                    |
| Cut Grade               | EXCELLENT               |
|                         |                         |