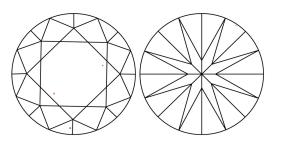

## PROPORTIONS

| May 27, 2024                   |                          |  |  |
|--------------------------------|--------------------------|--|--|
| IGI Report Number              | LG636478821              |  |  |
| Description                    | LABORATORY GROWN DIAMOND |  |  |
| Shape and Cutting Style        | ROUND BRILLIANT          |  |  |
| Measurements                   | 9.23 - 9.27 X 5.74 MM    |  |  |
| GRADING RESULTS                |                          |  |  |
| Carat Weight                   | 3.06 CARATS              |  |  |
| Color Grade                    | н                        |  |  |
| Clarity Grade                  | VS 1                     |  |  |
| Cut Grade                      | EXCELLENT                |  |  |
| ADDITIONAL GRADING INFORMATION |                          |  |  |
| Polish                         | EXCELLENT                |  |  |
| Symmetry                       | EXCELLENT                |  |  |

### **CLARITY CHARACTERISTICS**

### **KEY TO SYMBOLS**

Red symbols indicate internal characteristics. Green symbols indicate external characteristics.

#### Sample Image Used