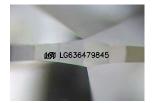

### LABORATORY GROWN DIAMOND REPORT

May 25, 2024

IGI Report Number LG636479845

Description LABORATORY GROWN DIAMOND

Shape and Cutting Style MARQUISE BRILLIANT

Measurements 18.61 X 9.46 X 6.12 MM

**GRADING RESULTS** 

## LG636479845

Report verification at igi.org

© IGI 2020, International Gemological Institute

FD - 10 20

May 25, 2024

IGI Report Number LG636479845

Description LABORATORY GROWN DIAMOND

Shape and Cutting Style MARQUISE BRILLIANT

Measurements 18.61 X 9.46 X 6.12 MM