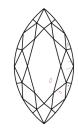

# **ELECTRONIC COPY**

### LABORATORY GROWN DIAMOND REPORT

May 25, 2024

IGI Report Number LG636479845

Description LABORATORY GROWN DIAMOND

Shape and Cutting Style MARQUISE BRILLIANT

Measurements 18.61 X 9.46 X 6.12 MM

**GRADING RESULTS** 

Carat Weight 6.02 CARATS

Color Grade

G

Clarity Grade VS 1

## ADDITIONAL GRADING INFORMATION

Polish **EXCELLENT** 

Symmetry **EXCELLENT** 

Fluorescence NONE

Inscription(s) (G) LG636479845

Comments: This Laboratory Grown Diamond was created by Chemical Vapor Deposition (CVD) growth

process. Type IIa

## LG636479845

Report verification at igi.org

### **PROPORTIONS**





Sample Image Used

#### **CLARITY CHARACTERISTICS**





### **KEY TO SYMBOLS**

Red symbols indicate internal characteristics. Green symbols indicate external characteristics.

### COLOR

| D E F                  | G H I J           | Faint                     | Very Light | Light    |
|------------------------|-------------------|---------------------------|------------|----------|
| CLARITY                |                   |                           |            |          |
| IF                     | WS <sup>1-2</sup> | VS <sup>1-2</sup>         | SI 1-2     | 1 1 - 3  |
| Internally<br>Flawless | Very Very         | Very<br>Slightly Included | Slightly   | Included |





© IGI 2020, International Gemological Institute

FD - 10 20





May 25, 2024

IGI Report Number LG636479845

Description LABORATORY GROWN DIAMOND

Shape and Cuttin