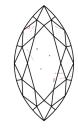

# **ELECTRONIC COPY**

### LABORATORY GROWN DIAMOND REPORT

May 25, 2024

IGI Report Number LG636479869

Description LABORATORY GROWN DIAMOND

Shape and Cutting Style MARQUISE BRILLIANT

Measurements 21.87 X 10.75 X 6.90 MM

**GRADING RESULTS** 

Carat Weight 9.09 CARATS

Color Grade

Clarity Grade VS 2

## ADDITIONAL GRADING INFORMATION

Polish **EXCELLENT** 

Symmetry **EXCELLENT** 

Fluorescence NONE

Inscription(s) (3) LG636479869

Comments: This Laboratory Grown Diamond was created by Chemical Vapor Deposition (CVD) growth

process. Type IIa

## LG636479869

Report verification at igi.org

### **PROPORTIONS**





Sample Image Used

### **CLARITY CHARACTERISTICS**





### **KEY TO SYMBOLS**

Red symbols indicate internal characteristics. Green symbols indicate external characteristics.

### COLOR

| D E F                  | G H I J           | Faint                     | Very Light | Light    |
|------------------------|-------------------|---------------------------|------------|----------|
| CLARITY                |                   |                           |            |          |
| IF                     | WS <sup>1-2</sup> | VS <sup>1-2</sup>         | SI 1-2     | 1 1 - 3  |
| Internally<br>Flawless | Very Very         | Very<br>Slightly Included | Slightly   | Included |



© IGI 2020, International Gemological Institute

FD - 10 20





May 25, 2024

IGI Report Number LG636479869

Description LABORATORY GROWN DIAMOND

Shape and Cutting