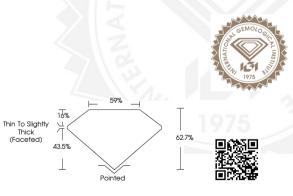

## LABORATORY GROWN DIAMOND REPORT

| May 25, 2024                                                                                                                                                                                                                                                                                                                                                                                                                                                                                                                                                                                                                                                                                                                                                                                                                                                                                                                                                                                                                                                                                                                                                                                                                                                                                                                                                                                                                                                                                                                                                                                                                                                                                                                                                                                                                                                                                                                                                                                                                                                                                                                   |                          |
|--------------------------------------------------------------------------------------------------------------------------------------------------------------------------------------------------------------------------------------------------------------------------------------------------------------------------------------------------------------------------------------------------------------------------------------------------------------------------------------------------------------------------------------------------------------------------------------------------------------------------------------------------------------------------------------------------------------------------------------------------------------------------------------------------------------------------------------------------------------------------------------------------------------------------------------------------------------------------------------------------------------------------------------------------------------------------------------------------------------------------------------------------------------------------------------------------------------------------------------------------------------------------------------------------------------------------------------------------------------------------------------------------------------------------------------------------------------------------------------------------------------------------------------------------------------------------------------------------------------------------------------------------------------------------------------------------------------------------------------------------------------------------------------------------------------------------------------------------------------------------------------------------------------------------------------------------------------------------------------------------------------------------------------------------------------------------------------------------------------------------------|--------------------------|
| IGI Report Number                                                                                                                                                                                                                                                                                                                                                                                                                                                                                                                                                                                                                                                                                                                                                                                                                                                                                                                                                                                                                                                                                                                                                                                                                                                                                                                                                                                                                                                                                                                                                                                                                                                                                                                                                                                                                                                                                                                                                                                                                                                                                                              | LG636479908              |
| Description                                                                                                                                                                                                                                                                                                                                                                                                                                                                                                                                                                                                                                                                                                                                                                                                                                                                                                                                                                                                                                                                                                                                                                                                                                                                                                                                                                                                                                                                                                                                                                                                                                                                                                                                                                                                                                                                                                                                                                                                                                                                                                                    | LABORATORY GROWN DIAMOND |
| Shape and Cutting Style                                                                                                                                                                                                                                                                                                                                                                                                                                                                                                                                                                                                                                                                                                                                                                                                                                                                                                                                                                                                                                                                                                                                                                                                                                                                                                                                                                                                                                                                                                                                                                                                                                                                                                                                                                                                                                                                                                                                                                                                                                                                                                        | MARQUISE BRILLIANT       |
| Measurements                                                                                                                                                                                                                                                                                                                                                                                                                                                                                                                                                                                                                                                                                                                                                                                                                                                                                                                                                                                                                                                                                                                                                                                                                                                                                                                                                                                                                                                                                                                                                                                                                                                                                                                                                                                                                                                                                                                                                                                                                                                                                                                   | 9.34 X 4.74 X 2.97 MM    |
| GRADING RESULTS                                                                                                                                                                                                                                                                                                                                                                                                                                                                                                                                                                                                                                                                                                                                                                                                                                                                                                                                                                                                                                                                                                                                                                                                                                                                                                                                                                                                                                                                                                                                                                                                                                                                                                                                                                                                                                                                                                                                                                                                                                                                                                                |                          |
| Carat Weight                                                                                                                                                                                                                                                                                                                                                                                                                                                                                                                                                                                                                                                                                                                                                                                                                                                                                                                                                                                                                                                                                                                                                                                                                                                                                                                                                                                                                                                                                                                                                                                                                                                                                                                                                                                                                                                                                                                                                                                                                                                                                                                   | 0.74 CARAT               |
| Color Grade                                                                                                                                                                                                                                                                                                                                                                                                                                                                                                                                                                                                                                                                                                                                                                                                                                                                                                                                                                                                                                                                                                                                                                                                                                                                                                                                                                                                                                                                                                                                                                                                                                                                                                                                                                                                                                                                                                                                                                                                                                                                                                                    | D                        |
| Clarity Grade                                                                                                                                                                                                                                                                                                                                                                                                                                                                                                                                                                                                                                                                                                                                                                                                                                                                                                                                                                                                                                                                                                                                                                                                                                                                                                                                                                                                                                                                                                                                                                                                                                                                                                                                                                                                                                                                                                                                                                                                                                                                                                                  | VS 1                     |
| ADDITIONAL GRADING INFOR                                                                                                                                                                                                                                                                                                                                                                                                                                                                                                                                                                                                                                                                                                                                                                                                                                                                                                                                                                                                                                                                                                                                                                                                                                                                                                                                                                                                                                                                                                                                                                                                                                                                                                                                                                                                                                                                                                                                                                                                                                                                                                       | MATION                   |
| Polish                                                                                                                                                                                                                                                                                                                                                                                                                                                                                                                                                                                                                                                                                                                                                                                                                                                                                                                                                                                                                                                                                                                                                                                                                                                                                                                                                                                                                                                                                                                                                                                                                                                                                                                                                                                                                                                                                                                                                                                                                                                                                                                         | EXCELLENT                |
| Symmetry                                                                                                                                                                                                                                                                                                                                                                                                                                                                                                                                                                                                                                                                                                                                                                                                                                                                                                                                                                                                                                                                                                                                                                                                                                                                                                                                                                                                                                                                                                                                                                                                                                                                                                                                                                                                                                                                                                                                                                                                                                                                                                                       | EXCELLENT                |
| Fluorescence                                                                                                                                                                                                                                                                                                                                                                                                                                                                                                                                                                                                                                                                                                                                                                                                                                                                                                                                                                                                                                                                                                                                                                                                                                                                                                                                                                                                                                                                                                                                                                                                                                                                                                                                                                                                                                                                                                                                                                                                                                                                                                                   | NONE                     |
| Inscription(s)                                                                                                                                                                                                                                                                                                                                                                                                                                                                                                                                                                                                                                                                                                                                                                                                                                                                                                                                                                                                                                                                                                                                                                                                                                                                                                                                                                                                                                                                                                                                                                                                                                                                                                                                                                                                                                                                                                                                                                                                                                                                                                                 | 低利LG636479908            |
| and a second sec |                          |