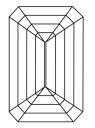

### **CLARITY CHARACTERISTICS**

### **KEY TO SYMBOLS**

Red symbols indicate internal characteristics. Green symbols indicate external characteristics.