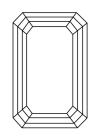

# **ELECTRONIC COPY**

### LABORATORY GROWN DIAMOND REPORT

May 27, 2024

IGI Report Number LG636480223

Description LABORATORY GROWN DIAMOND

Shape and Cutting Style EMERALD CUT

Measurements 9.30 X 6.18 X 4.26 MM

**GRADING RESULTS** 

Carat Weight 2.43 CARATS

Color Grade

Clarity Grade VV\$ 2

### ADDITIONAL GRADING INFORMATION

Polish **EXCELLENT** 

Symmetry **EXCELLENT** 

Fluorescence NONE

Inscription(s) (3) LG636480223

Comments: This Laboratory Grown Diamond was created by Chemical Vapor Deposition (CVD) growth

process. Type IIa

### LG636480223

Report verification at igi.org

### **PROPORTIONS**





Sample Image Used

### **CLARITY CHARACTERISTICS**





### **KEY TO SYMBOLS**

Red symbols indicate internal characteristics. Green symbols indicate external characteristics.

## COLOR

| D E F                  | G H I J             | Faint                     | Very Light | Light    |
|------------------------|---------------------|---------------------------|------------|----------|
| CLARITY                |                     |                           |            |          |
| IF                     | WS <sup>1 - 2</sup> | VS <sup>1-2</sup>         | SI 1-2     | 1 1 - 3  |
| Internally<br>Flawless | Very Very           | Very<br>Slightly Included | Slightly   | Included |





© IGI 2020, International Gemological Institute

FD - 10 20





May 27, 2024

IGI Report Number LG636480223

Description LABORATORY GROWN DIAMOND

Measure