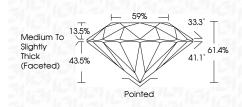

# PROPORTIONS

| May 29, 2024                   |                          |  |  |  |
|--------------------------------|--------------------------|--|--|--|
| IGI Report Number              | LG636481641              |  |  |  |
| Description                    | LABORATORY GROWN DIAMOND |  |  |  |
| Shape and Cutting Style        | ROUND BRILLIANT          |  |  |  |
| Measurements                   | 6.94 - 6.96 X 4.27 MM    |  |  |  |
| GRADING RESULTS                |                          |  |  |  |
| Carat Weight                   | 1.29 CARAT               |  |  |  |
| Color Grade                    | G                        |  |  |  |
| Clarity Grade                  | V\$ 2                    |  |  |  |
| Cut Grade                      | EXCELLENT                |  |  |  |
| ADDITIONAL GRADING INFORMATION |                          |  |  |  |
| Polish                         | EXCELLENT                |  |  |  |
|                                |                          |  |  |  |

| IGI Report Number       | LG636481641            |
|-------------------------|------------------------|
| Description LA          | BORATORY GROWN DIAMOND |
| Shape and Cutting Style | ROUND BRILLIANT        |
| Measurements            | 6.94 - 6.96 X 4.27 MM  |
| GRADING RESULTS         |                        |
| Carat Weight            | 1.29 CARAT             |
| Color Grade             | G                      |
| Clarity Grade           | V\$ 2                  |
| Cut Grade               | EXCELLENT              |