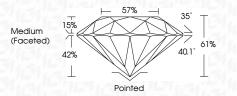

|                           |                      |          |
|------------------------|--------------------------------|---------------------------|----------------------|----------|
| IF                     | VVS <sup>1 - 2</sup>           | VS <sup>1-2</sup>         | SI 1-2               | I 1-3    |
| Internally<br>Flawless | Very Very<br>Slightly Included | Very<br>Slightly Included | Slightly<br>Included | Included |



© IGI 2020, International Gemological Institute

FD - 10 20





May 25, 2024

IVIQY 23, 2024

IGI Report Number LG636481729

Description LABORATORY GROWN DIAMOND

Shape and Cutting Style ROUND BRILLIANT

Measurements 6.77 - 6.80 X 4.14 MM

**GRADING RESULTS** 

Carat Weight 1.19 CARAT

Color Grade E
Clarity Grade V\$ 1

Cut Grade IDEAL



#### ADDITIONAL GRADING INFORMATION

Polish EXCELLENT
Symmetry EXCELLENT

Fluorescence NONE

Inscription(s) (15) LG636481729

Comments: This Laboratory Grown Diamond was created by Chemical Vapor Deposition (CVD) growth process.

Type IIa