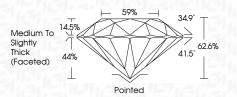

J                        | Faint                     | Very Light           | Light    |
|------------------------|--------------------------------|---------------------------|----------------------|----------|
| <b>CLARITY</b>         | VVS <sup>1 - 2</sup>           | VS <sup>1 - 2</sup>       | SI 1-2               | 11-3     |
| Internally<br>Flawless | Very Very<br>Slightly Included | Very<br>Slightly Included | Slightly<br>Included | Included |



国際関連 対象が対象 同等対象

© IGI 2020, International Gemological Institute

FD - 10 20





May 27, 2024

IGI Report Number LG636481848

Description LABORATORY GROWN DIAMOND

Shape and Cutting Style ROUND BRILLIANT

Measurements 8.22 - 8.25 X 5.16 MM

GRADING RESULTS

Carat Weight 2.18 CARATS

Color Grade F

Clarity Grade W\$ 1

Cut Grade EXCELLENT



#### ADDITIONAL GRADING INFORMATION

Polish **EXCELLENT** 

Symmetry **EXCELLENT**Fluorescence **NONE** 

Inscription(s) IGN LG636481848

Comments: This Laboratory Grown Diamond was created by Chemical Vapor Deposition (CVD) growth process.

Type IIa