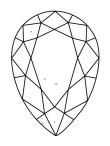

# **ELECTRONIC COPY**

### LABORATORY GROWN DIAMOND REPORT

May 25, 2024

IGI Report Number LG636482815

Description LABORATORY GROWN DIAMOND

Shape and Cutting Style PEAR BRILLIANT

Measurements 8.78 X 5.69 X 3.53 MM

**GRADING RESULTS** 

Carat Weight 1.02 CARAT

Color Grade D

Clarity Grade V\$ 1

### ADDITIONAL GRADING INFORMATION

Polish **EXCELLENT** 

Symmetry **EXCELLENT** 

Fluorescence NONE

Inscription(s) (G) LG636482815

Comments: This Laboratory Grown Diamond was created by Chemical Vapor Deposition (CVD) growth

process. Type IIa

## LG636482815

Report verification at igi.org

### **PROPORTIONS**





Sample Image Used

### **CLARITY CHARACTERISTICS**





### **KEY TO SYMBOLS**

Red symbols indicate internal characteristics. Green symbols indicate external characteristics.

### COLOR

| D E F                  | G H I J              | Faint                     | Very Light | Light    |
|------------------------|----------------------|---------------------------|------------|----------|
| CLARITY                |                      |                           |            |          |
| IF                     | VVS <sup>1 - 2</sup> | VS <sup>1-2</sup>         | SI 1-2     | 1 1-3    |
| Internally<br>Flawless | Very Very            | Very<br>Slightly Included | Slightly   | Included |





© IGI 2020, International Gemological Institute

FD - 10 20





May 25, 2024

IGI Report Number LG636482815

Description LABORATORY GROWN DIAMOND

S