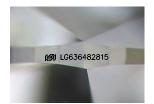

### LABORATORY GROWN DIAMOND REPORT

May 25, 2024

IGI Report Number LG636482815

Description LABORATORY GROWN DIAMOND

Shape and Cutting Style PEAR BRILLIANT

Measurements 8.78 X 5.69 X 3.53 MM

**GRADING RESULTS** 

## LG636482815

Report verification at igi.org