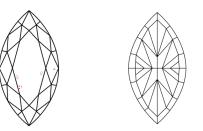

#### 62% -Medium To 11.5% Thick (Faceted) $\checkmark$ $\overline{}$ 64.1% 43% Pointed

LG636483253

Report verification at igi.org

**CLARITY CHARACTERISTICS** 

#### **KEY TO SYMBOLS**

Red symbols indicate internal characteristics. Green symbols indicate external characteristics. 1691 LG636483253

Sample Image Used