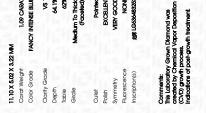

### LABORATORY GROWN DIAMOND REPORT

PROPORTIONS

| June 7, 2024            |                             |
|-------------------------|-----------------------------|
| IGI Report Number       | LG636483253                 |
| Description             | LABORATORY GROWN DIAMOND    |
| Shape and Cutting Style | MARQUISE MODIFIED BRILLIANT |
| Measurements            | 11.10 X 5.02 X 3.22 MM      |
| GRADING RESULTS         |                             |
| Carat Weight            | 1.09 CARAT                  |
| Color Grade             | FANCY INTENSE BLUE          |
| Clarity Grade           | VS 1                        |
|                         |                             |

## ADDITIONAL GRADING INFORMATION

| Polish         | EXCELLENT       |
|----------------|-----------------|
| Symmetry       | VERY GOOD       |
| Fluorescence   | NONE            |
| Inscription(s) | 131 LG636483253 |

Comments: This Laboratory Grown Diamond was created by Chemical Vapor Deposition (CVD) growth process. Indications of post-growth treatment.

| GRADING RESULTS |                    |
|-----------------|--------------------|
| Carat Weight    | 1.09 CARAT         |
| Color Grade     | FANCY INTENSE BLUE |
| Clarity Grade   | VS 1               |

#### ADDITIONAL GRADING INFORMATION

| Polish                                                                                             | EXCELLENT                  |
|----------------------------------------------------------------------------------------------------|----------------------------|
| Symmetry                                                                                           | VERY GOOD                  |
| Fluorescence                                                                                       | NONE                       |
| Inscription(s)                                                                                     | (157) LG636483253          |
| Comments: This Laboratory<br>created by Chemical Vapo<br>process.<br>Indications of post-growth tr | or Deposition (CVD) growth |