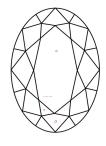

# **ELECTRONIC COPY**

### LABORATORY GROWN DIAMOND REPORT

May 25, 2024

IGI Report Number LG636483974

Description LABORATORY GROWN DIAMOND

Shape and Cutting Style OVAL BRILLIANT

Measurements 9.04 X 5.76 X 3.59 MM

**GRADING RESULTS** 

Carat Weight 1.16 CARAT

Color Grade D

Clarity Grade V\$ 1

## ADDITIONAL GRADING INFORMATION

Polish **EXCELLENT** 

Symmetry **EXCELLENT** 

Fluorescence NONE

Inscription(s) (3) LG636483974

Comments: This Laboratory Grown Diamond was created by Chemical Vapor Deposition (CVD) growth

process. Type IIa

## LG636483974

Report verification at igi.org

### **PROPORTIONS**





Sample Image Used

#### **CLARITY CHARACTERISTICS**





### **KEY TO SYMBOLS**

Red symbols indicate internal characteristics. Green symbols indicate external characteristics.

### COLOR

| D E F                  | G H I J             | Faint                     | Very Light | Light    |
|------------------------|---------------------|---------------------------|------------|----------|
| CLARITY                |                     |                           |            |          |
| IF                     | WS <sup>1 - 2</sup> | VS <sup>1-2</sup>         | SI 1-2     | 1 1 - 3  |
| Internally<br>Flawless | Very Very           | Very<br>Slightly Included | Slightly   | Included |





© IGI 2020, International Gemological Institute

FD - 10 20





May 25, 2024

IGI Report Number LG636483974

Description LABORATORY GROWN DIAMOND

Measur