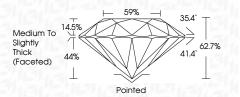

| G H I J                        | Faint                     | Very Light           | Light    |
|------------------------|--------------------------------|---------------------------|----------------------|----------|
| <b>CLARITY</b>         | VVS <sup>1 - 2</sup>           | VS <sup>1 - 2</sup>       | SI 1-2               | 11-3     |
| Internally<br>Flawless | Very Very<br>Slightly Included | Very<br>Slightly Included | Slightly<br>Included | Included |



© IGI 2020, International Gemological Institute

FD - 10 20





May 27, 2024

IGI Report Number LG636485673

Description LABORATORY GROWN DIAMOND

Measurements 6.51 - 6.57 X 4.10 MM

ROUND BRILLIANT

**GRADING RESULTS** 

Shape and Cutting Style

Carat Weight 1.09 CARAT

Color Grade E
Clarity Grade V\$1

Cut Grade **EXCELLENT** 



#### ADDITIONAL GRADING INFORMATION

Polish **EXCELLENT** 

Symmetry **EXCELLENT** 

Fluorescence NONE Inscription(s) (G) LG636485673

Comments: This Laboratory Grown Diamond was created by Chemical Vapor Deposition (CVD) growth process.

Type IIa