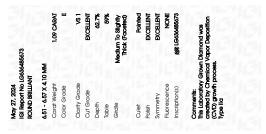

### LABORATORY GROWN DIAMOND REPORT

May 27, 2024

IGI Report Number LG636485673

Description LABORATORY GROWN DIAMOND

Shape and Cutting Style ROUND BRILLIANT

Measurements 6.51 - 6.57 X 4.10 MM

**GRADING RESULTS** 

Carat Weight 1.09 CARAT

Color Grade

Е

Clarity Grade VS 1

Cut Grade EXCELLENT

### ADDITIONAL GRADING INFORMATION

Polish EXCELLENT

Symmetry **EXCELLENT** 

Fluorescence NONE

Inscription(s) 1/5/1 LG636485673

Comments: This Laboratory Grown Diamond was created by Chemical Vapor Deposition (CVD) growth process.