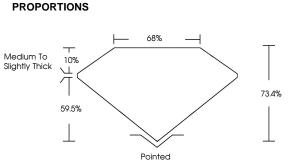

| 6485781                                                   | W                     | 2.59 CARATS  | Ø           | VS 2          | 73.4% | 809   | Medium To Slightly<br>Thick | Pointed | EXCELLENT | EXCELLENT | NONE         | 1601 LG636485781 | Comments:<br>Comments:<br>Laboratory Grown Diamond was<br>created by Chemical Vapor Deposition<br>(CAD) growth process. |
|-----------------------------------------------------------|-----------------------|--------------|-------------|---------------|-------|-------|-----------------------------|---------|-----------|-----------|--------------|------------------|-------------------------------------------------------------------------------------------------------------------------|
| May 28, 2024<br>IGI Report No LG636485781<br>PRINCESS CUT | 7.63 X 7.41 X 5.44 MM | Carat Weight | Color Grade | Clarity Grade | Depth | Table | Girdle                      | Culet   | Polish    | Symmetry  | Fluorescence | Inscription(s)   | Comments:<br>This Laboratory Grown Damond was<br>created by Chemical Vigor Depart<br>(Srif) growin process.<br>Type IId |