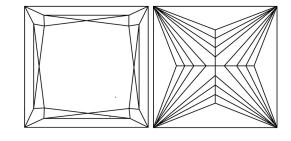

# **ELECTRONIC COPY**

### LABORATORY GROWN DIAMOND REPORT

May 27, 2024

IGI Report Number LG636485881

Description LABORATORY GROWN DIAMOND

Shape and Cutting Style PRINCESS CUT

Measurements 7.31 X 7.26 X 4.90 MM

**GRADING RESULTS** 

2.26 CARATS Carat Weight

Color Grade

Clarity Grade VVS 2

## ADDITIONAL GRADING INFORMATION

**EXCELLENT** Polish

**EXCELLENT** Symmetry

Fluorescence NONE

1/5/1 LG636485881 Inscription(s)

Comments: This Laboratory Grown Diamond was created by Chemical Vapor Deposition (CVD) growth

process. Type IIa

## LG636485881

Report verification at igi.org

### **PROPORTIONS**





Sample Image Used

#### **CLARITY CHARACTERISTICS**



## **KEY TO SYMBOLS**

Red symbols indicate internal characteristics. Green symbols indicate external characteristics.

# **COLOR**

| D E F                  | G H I J                        | Faint                     | Very Light | Light    |
|------------------------|--------------------------------|---------------------------|------------|----------|
| CLARITY                |                                |                           |            |          |
| IF                     | VVS <sup>1 - 2</sup>           | VS <sup>1-2</sup>         | SI 1-2     | I 1-3    |
| Internally<br>Flawless | Very Very<br>Slightly Included | Very<br>Slightly Included | Slightly   | Included |



© IGI 2020, International Gemological Institute





IGI Report Number LG636485881 Description LABORAT