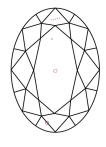

# **ELECTRONIC COPY**

### LABORATORY GROWN DIAMOND REPORT

May 30, 2024

IGI Report Number LG636486167

Description LABORATORY GROWN DIAMOND

Shape and Cutting Style OVAL BRILLIANT

Measurements 10.57 X 6.94 X 4.39 MM

**GRADING RESULTS** 

Carat Weight 2.07 CARATS

Color Grade G

Clarity Grade V\$ 1

## ADDITIONAL GRADING INFORMATION

Polish **EXCELLENT** 

Symmetry **EXCELLENT** 

Fluorescence NONE

Inscription(s) 1/3/1 LG636486167

Comments: This Laboratory Grown Diamond was created by Chemical Vapor Deposition (CVD) growth

process. Type IIa

## LG636486167

Report verification at igi.org

### **PROPORTIONS**





Sample Image Used

#### **CLARITY CHARACTERISTICS**





### **KEY TO SYMBOLS**

Red symbols indicate internal characteristics. Green symbols indicate external characteristics.

### COLOR

| D E F                  | G H I J             | Faint                     | Very Light | Light    |
|------------------------|---------------------|---------------------------|------------|----------|
| CLARITY                |                     |                           |            |          |
| IF                     | WS <sup>1 - 2</sup> | VS <sup>1-2</sup>         | SI 1-2     | 1 1 - 3  |
| Internally<br>Flawless | Very Very           | Very<br>Slightly Included | Slightly   | Included |





© IGI 2020, International Gemological Institute

FD - 10 20





IGI Report Number LG636486167

Description LABORATORY GROWN DIAMOND

Measurements 10.57 X