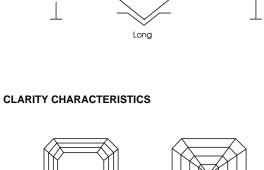

Comments: This Laboratory Grown Diamond was created by Chemical Vapor Deposition (CVD) growth process. Type IIa

69.2%

Red symbols indicate internal characteristics. Green symbols indicate external characteristics. 1691 LG636486296