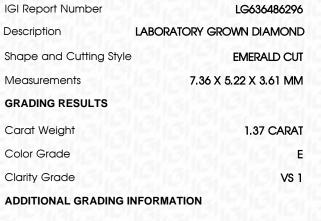

# May 30, 2024

| IGI Report Number   | LG636486296              |
|---------------------|--------------------------|
| Description         | LABORATORY GROWN DIAMOND |
| Shape and Cutting S | Style EMERALD CUT        |
| Measurements        | 7.36 X 5.22 X 3.61 MM    |
| GRADING RESULTS     |                          |
| Carat Weight        | 1.37 CARAT               |
| Color Grade         | E                        |
| Clarity Grade       | VS 1                     |
|                     |                          |
|                     |                          |

### ADDITIONAL GRADING INFORMATION

| Polish                                                                        | EXCELLENT      |
|-------------------------------------------------------------------------------|----------------|
| Symmetry                                                                      | EXCELLENT      |
| Fluorescence                                                                  | NONE           |
| Inscription(s)                                                                | 低到 LG636486296 |
| Comments: This Laboratory<br>created by Chemical Vapo<br>process.<br>Type IIa |                |