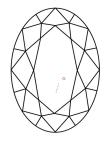

# **ELECTRONIC COPY**

### LABORATORY GROWN DIAMOND REPORT

May 30, 2024

IGI Report Number LG636486379

Description LABORATORY GROWN DIAMOND

Shape and Cutting Style OVAL BRILLIANT

Measurements 11.56 X 7.87 X 4.78 MM

**GRADING RESULTS** 

Carat Weight 2.75 CARATS

Color Grade

Clarity Grade VS 1

### ADDITIONAL GRADING INFORMATION

Polish **EXCELLENT** 

Symmetry **EXCELLENT** 

Fluorescence NONE

Inscription(s) (G) LG636486379

Comments: This Laboratory Grown Diamond was created by Chemical Vapor Deposition (CVD) growth

process. Type IIa

## LG636486379

Report verification at igi.org

### **PROPORTIONS**





Sample Image Used

### **CLARITY CHARACTERISTICS**





### **KEY TO SYMBOLS**

Red symbols indicate internal characteristics. Green symbols indicate external characteristics.

### COLOR

| D E F                  | G H I J           | Faint                     | Very Light | Light    |
|------------------------|-------------------|---------------------------|------------|----------|
| CLARITY                |                   |                           |            |          |
| IF                     | WS <sup>1-2</sup> | VS <sup>1-2</sup>         | SI 1-2     | 1 1 - 3  |
| Internally<br>Flawless | Very Very         | Very<br>Slightly Included | Slightly   | Included |





© IGI 2020, International Gemological Institute

FD - 10 20





May 30, 2024

IGI Report Number LG636486379

Description LABORATORY GROWN DIAMOND

Shape and Cuttin