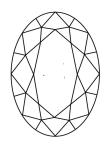

# **ELECTRONIC COPY**

### LABORATORY GROWN DIAMOND REPORT

May 29, 2024

IGI Report Number LG636486753

Description LABORATORY GROWN DIAMOND

Shape and Cutting Style OVAL BRILLIANT

Measurements 10.59 X 7.05 X 4.34 MM

**GRADING RESULTS** 

Carat Weight 2.05 CARATS

Color Grade G

Clarity Grade V\$ 1

## ADDITIONAL GRADING INFORMATION

Polish **EXCELLENT** 

Symmetry **EXCELLENT** 

Fluorescence NONE

Inscription(s) (G) LG636486753

Comments: This Laboratory Grown Diamond was created by Chemical Vapor Deposition (CVD) growth

process. Type IIa

## LG636486753

Report verification at igi.org

### **PROPORTIONS**





Sample Image Used

#### **CLARITY CHARACTERISTICS**





### **KEY TO SYMBOLS**

Red symbols indicate internal characteristics. Green symbols indicate external characteristics.

### COLOR

| D E F                  | G H I J           | Faint                     | Very Light | Light    |
|------------------------|-------------------|---------------------------|------------|----------|
| CLARITY                |                   |                           |            |          |
| IF                     | WS <sup>1-2</sup> | VS <sup>1-2</sup>         | SI 1-2     | 1 1 - 3  |
| Internally<br>Flawless | Very Very         | Very<br>Slightly Included | Slightly   | Included |





© IGI 2020, International Gemological Institute

FD - 10 20





May 29, 2024

IGI Report Number LG636486753

Description LABORATORY GROWN DIAMOND

Shape and Cuttin