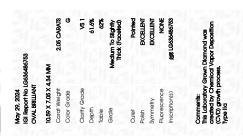

### LABORATORY GROWN DIAMOND REPORT

May 29, 2024

IGI Report Number LG636486753

Description LABORATORY GROWN DIAMOND

Shape and Cutting Style OVAL BRILLIANT

Measurements 10.59 X 7.05 X 4.34 MM

**GRADING RESULTS** 

Carat Weight 2.05 CARATS

Color Grade G

Clarity Grade V\$ 1

## ADDITIONAL GRADING INFORMATION

Polish **EXCELLENT** 

Symmetry **EXCELLENT** 

Fluorescence NONE

Inscription(s) (G) LG636486753

Comments: This Laboratory Grown Diamond was created by Chemical Vapor Deposition (CVD) growth

process. Type IIa

© IGI 2020, International Gemological Institute

FD - 10 20

May 29, 2024

IGI Report Number LG636486753

Description LABORATORY GROWN DIAMOND

Shape and Cutting Style OVAL BRILLIANT

Measurements 10.59 X 7.05 X 4.34 MM

GRADING RESULTS

Carat Weight 2.05 CARATS

Color Grade G
Clarity Grade V\$ 1

#### ADDITIONAL GRADING INFORMATION

Polish **EXCELLENT** 

Symmetry **EXCELLENT**Fluorescence **NONE** 

Inscription(s) ISI LG636486753

Comments: This Laboratory Grown Diamond was created by Chemical Vapor Deposition (CVD) growth process.

Type IIa