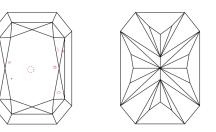

## PROPORTIONS

### **CLARITY CHARACTERISTICS**

#### **KEY TO SYMBOLS**

Red symbols indicate internal characteristics. Green symbols indicate external characteristics.

Sample Image Used

#### May 28, 2024 IGI Report Number LG636486769 Description LABORATORY GROWN DIAMOND Shape and Cutting Style CUT CORNERED **RECTANGULAR MODIFIED** BRILLIANT 8.64 X 6.05 X 4.10 MM Measurements **GRADING RESULTS** Carat Weight 1.84 CARAT Color Grade D Clarity Grade VS 2 ⊢ 65% → 12% Slightly Thick 67.8% 51% Pointed