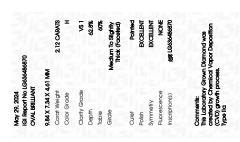

© IGI 2020, International Gemological Institute

FD - 10 20

May 29, 2024

IGI Report Number LG636486870

Description LABORATORY GROWN DIAMOND

Shape and Cutting Style OVAL BRILLIANT

Measurements 9.84 X 7.34 X 4.61 MM

GRADING RESULTS

Carat Weight 2.12 CARATS

Color Grade H
Clarity Grade V\$1

Pointed

#### ADDITIONAL GRADING INFORMATION

Polish **EXCELLENT** 

Symmetry **EXCELLENT** 

Fluorescence NONE Inscription(s) IGG36486870

Comments: This Laboratory Grown Diamond was created by Chemical Vapor Deposition (CVD) growth process.

Type IIa