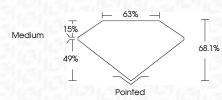

|                      |            |





#### ADDITIONAL GRADING INFORMATION

| Polish                                                                           | EXCELLENT       |
|----------------------------------------------------------------------------------|-----------------|
| Symmetry                                                                         | EXCELLENT       |
| Fluorescence                                                                     | NONE            |
| Inscription(s)                                                                   | (G) LG636486918 |
| Comments: This Laboratory of<br>created by Chemical Vapo<br>process.<br>Type IIa |                 |