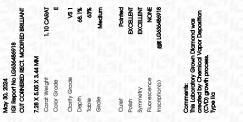

## LABORATORY GROWN DIAMOND REPORT

| May 30, 2024            |                                                |
|-------------------------|------------------------------------------------|
| IGI Report Number       | LG636486918                                    |
| Description             | LABORATORY GROWN DIAMOND                       |
| Shape and Cutting Style | CUT CORNERED RECTANGULAR<br>MODIFIED BRILLIANT |
| Measurements            | 7.28 X 5.05 X 3.44 MM                          |
| GRADING RESULTS         |                                                |
| Carat Weight            | 1.10 CARAT                                     |
| Color Grade             | CE CE                                          |
| Clarity Grade           | VS 1                                           |

## ADDITIONAL GRADING INFORMATION

| Polish         | EXCELLENT      |
|----------------|----------------|
| Symmetry       | EXCELLENT      |
| Fluorescence   | NONE           |
| Inscription(s) | 低到 LG636486918 |
|                |                |

Comments: This Laboratory Grown Diamond was created by Chemical Vapor Deposition (CVD) growth process. Type IIa