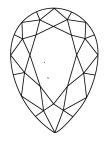

# **ELECTRONIC COPY**

### LABORATORY GROWN DIAMOND REPORT

May 30, 2024

IGI Report Number LG636486919

Description LABORATORY GROWN DIAMOND

Shape and Cutting Style PEAR BRILLIANT

Measurements 9.06 X 5.65 X 3.49 MM

**GRADING RESULTS** 

1.05 CARAT Carat Weight

Color Grade

Е

Clarity Grade VS 2

### ADDITIONAL GRADING INFORMATION

**EXCELLENT** Polish

**EXCELLENT** Symmetry

Fluorescence NONE

1/5/1 LG636486919 Inscription(s)

Comments: This Laboratory Grown Diamond was created by Chemical Vapor Deposition (CVD) growth

process. Type IIa

## LG636486919

Report verification at igi.org

### **PROPORTIONS**





Sample Image Used

### **CLARITY CHARACTERISTICS**





### **KEY TO SYMBOLS**

Red symbols indicate internal characteristics. Green symbols indicate external characteristics.

### **COLOR**

| D E F                  | G H I J             | Faint                     | Very Light | Light    |
|------------------------|---------------------|---------------------------|------------|----------|
| CLARITY                |                     |                           |            |          |
| IF                     | WS <sup>1 - 2</sup> | VS <sup>1-2</sup>         | SI 1 - 2   | 1 1 - 3  |
| Internally<br>Flawless | Very Very           | Very<br>Slightly Included | Slightly   | Included |





© IGI 2020, International Gemological Institute

FD - 10 20





May 30, 2024

IGI Report Number LG636486919

Description LABORATORY GROWN DIAMOND

Sh