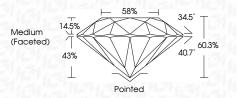

| G H I J                        | Faint                     | Very Light           | Light    |
|------------------------|--------------------------------|---------------------------|----------------------|----------|
| <b>CLARITY</b>         | WS <sup>1 - 2</sup>            | VS <sup>1-2</sup>         | SI <sup>1-2</sup>    | 11-3     |
| Internally<br>Flawless | Very Very<br>Slightly Included | Very<br>Slightly Included | Slightly<br>Included | Included |



© IGI 2020, International Gemological Institute

FD - 10 20







May 28, 2024

IGI Report Number LG636487109

Description LABORATORY GROWN DIAMOND

Shape and Cutting Style ROUND BRILLIANT

Measurements 10.40 - 10.45 X 6.29 MM

GRADING RESULTS

Carat Weight 4.16 CARATS

Color Grade G
Clarity Grade VS 1

Cut Grade

IDEAL



#### ADDITIONAL GRADING INFORMATION

Polish EXCELLENT
Symmetry EXCELLENT

Fluorescence NONE

Inscription(s) (IS) LG636487109

Comments: This Laboratory Grown Diamond was created by Chemical Vapor Deposition (CVD) growth

process. Type IIa